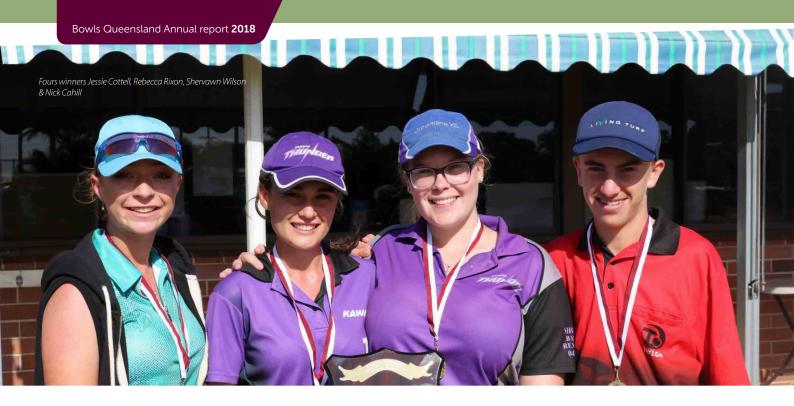

Congratulations to all bowlers who were selected to represent Queensland throughout the past year in U18, U25, O60, open and disability events, also to those who were successful in winning medals or shields while representing.

Well done to all winners of Bowls QLD state events, including the Domina BCiB District Sides, State Championships, Junior State Championships, Champion of Club Champions (State & National), State Pennant, State District Mixed Pairs and Qualifiers into the Australian Indoor Singles. These events are always hard to win and create a memory that will last these players for life. Most of all, thank you and well done to all who participated in these events.