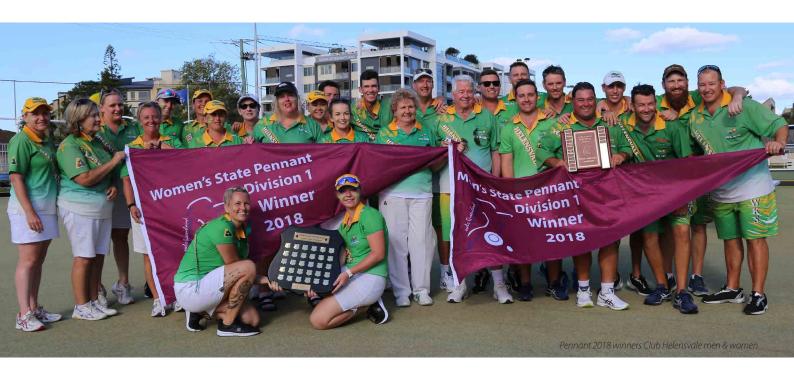

am
- 11 Downs
- 12 Port Curtis

#### **Division 4**

- 13 Mackay
- 14 Central QLD
- 15 Burnett
- 16 Brisbane

## **Division 5**

- 17 Leichhardt
- 18 Southern Downs
- 19 Maranoa/Warrego
- 20 Condamine

# Men

#### **Division 1**

- Gold Coast Tweed
- Sunshine Coast "A"
- Gateway
- 4 Cunningham

#### **Division 2**

- Fraser Coast
- **Brisbane North**
- Brisbane
- Downs

# **Division 3**

- 9 Mackay
- 10 Bundaberg
- 11 Sunshine Coast "B"
- 12 Tropical Far North QLD

#### **Division 4**

- 13 Condamine
- 14 North West QLD
- 15 Central QLD
- 16 Southern Downs

## **Division 5**

- 17 Port Curtis
- 18 North OLD
- 19 Burnett
- 20 Caboolture
- 21 Maranoa/Warrego
- 22 Leichhardt



Gold Coast Tweed



Gold Coast Tweed

# State Pennant Division 1

November 10 & 11

Held at Tweed Heads Bowls Club



# **WOMEN**

Section 1 Winner: Club Helensvale Section 2 Winner: Enoggera Bowls Club

# FINAL: Club Helensvale 65 DEF Enoggera Club 63

**Representing Broadbeach Bowls Club**: Jessie Cottell, Yvonne Lovelock, Amanda Haevecker, Kelsey Cottrell, Joanne Stockdale, Brenda Balchin, Rosie White, Pamela Fantini, April Wilson, Sarah Duffield, Natasha Jones, Georgia White



Runners up Enoggera women

# **MEN**

Section 1 Winner: Club Helensvale Section 2 Winner: Enoggera Bowls Club

# FINAL: Club Helensvale 55 DEF Enoggera Bowls Club 54

**Representing Broadbeach Bowls Club:** Mark Thatcher, Michael Turner, Anthony Kiepe, Brett Wilkie,

Matthew Lucas, Jayden Christie, Mark Casey, Nathan Rice, Stephen Sail, Rohan Wilson, Andrew Howie, Aron Sherriff



Runners up Enoggera men



# Multi Disability