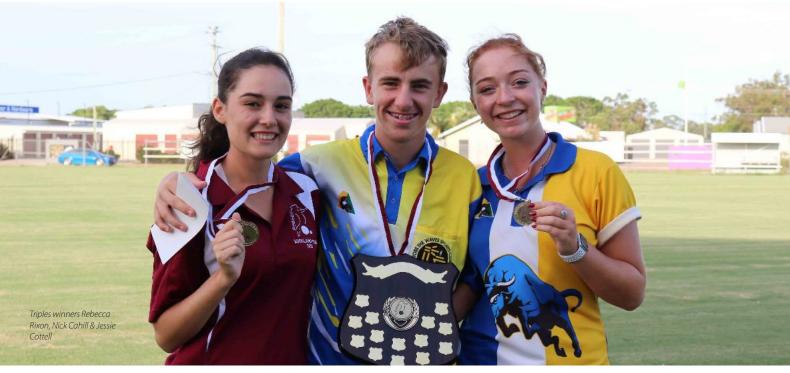

Congratulations to all bowlers who were selected to represent Queensland throughout the past year in U18, U25, O60, open and disability events, also to those who were successful in winning medals or shields while representing.

Well done to all winners of Bowls QLD state events, including the Domina BCiB District Sides, State Championships, Junior State Championships, Champion of Club Champions (State & National), State Pennant, State District Mixed Pairs and Qualifiers into the Australian Indoor Singles. These events are always hard to win and create a memory that will last these players for life. Most of all, thank you and well done to all who participated in these events.