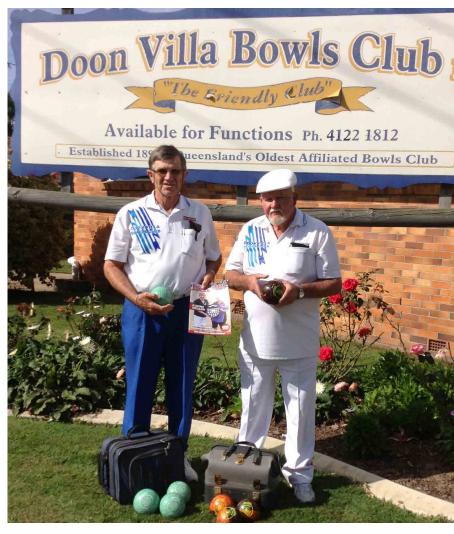

Travelling to several districts and clubs during the year where open forums were, I believe, most informative to all who attended and gave BQ an insight to what is expected for the state to go forward. A highlight of the year was for the board to visit clubs holding anniversaries including one of one-hundred-and-twenty-five years (Doon Villa in Maryborough).

# Official Visits 2018

Nambour 70th

| Host Club | Event  |
|-----------|--------|
| M   C'    | 2511 4 |

| Mackay City Ladies Bowling Club                             | 25th Anniversary                     |
|-------------------------------------------------------------|--------------------------------------|
| Algester Sport Club                                         | Presentation 100yr medallion         |
| Lowood and District Mem Bowls<br>Club continuous membership | Celebration of Eddie Muller's 60yrs  |
| Mackay Bowling Club                                         | President's at Home 25th Anniversary |
| Samford District Bowls Club                                 | 70th Anniversary                     |
| Tweed Heads Bowls Club                                      | Presidents at Home Day               |
| Gordonvale Bowls Club                                       | 90th Anniversary                     |
| Cutheringa Ladies Bowls Club                                | 70th Anniversary                     |
| Nambour Bowls Club                                          | 80th Anniversary                     |
| Palmwoods Bowls Club                                        | 70th Anniversary                     |
| Ingham Ladies Bowls Club Inc                                | 85th Anniversary                     |
| Doon Villa Bowls Club                                       | 125th Anniversary                    |
|                                                             |                                      |