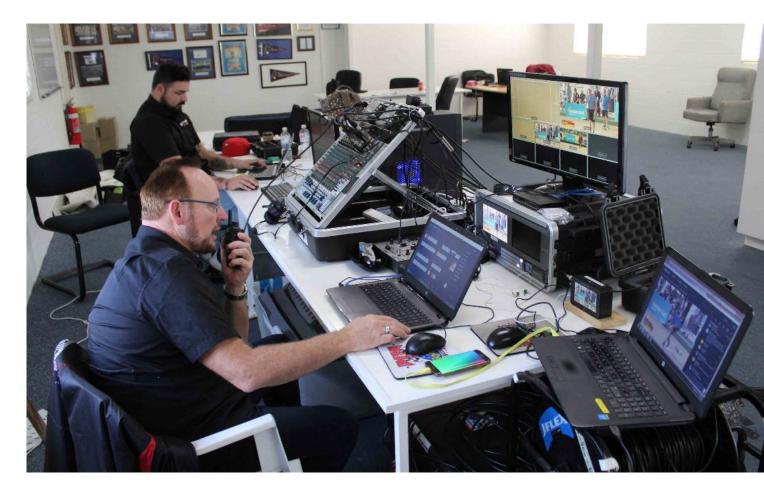

We introduced live streaming for some of our events this year and will be looking to stream more Bowls QLD events into the future. The addition of the North versus South competition was well received and will be held again in 2019. Thank you to North QLD District and Suburban Bowls Club in Townsville for their assistance with this event.

Brett Wilkie CEO Live Streaming of the State Singles Finals at Club Maroochy