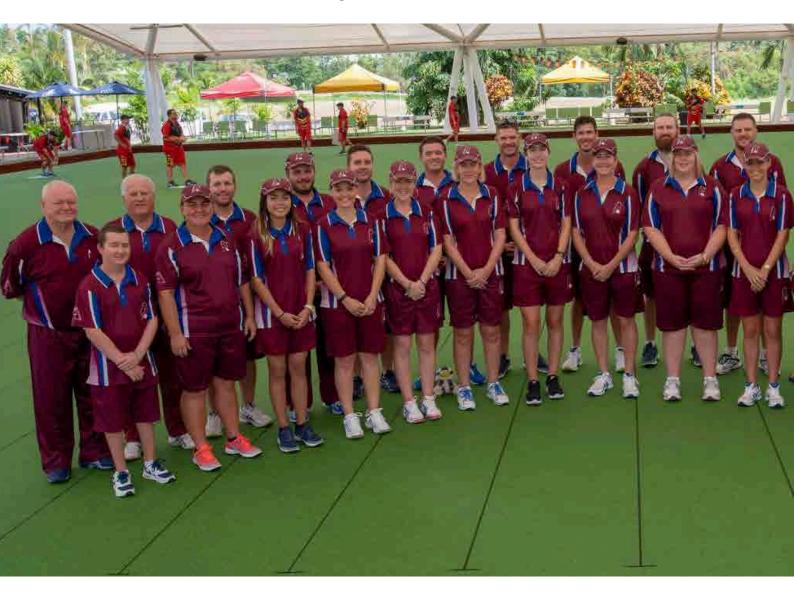

Our state teams met with mixed success during the past year by winning the Australian Under-18 Girls, the Men's team that won the QLD vs NSW test series and the Australian Senior sides QLD Men as a runner-up.

Congratulations to all bowlers who were selected to represent Queensland throughout the past year in U18, U25, O60, open and disability events, also to those who were successful in winning medals or shields while representing.