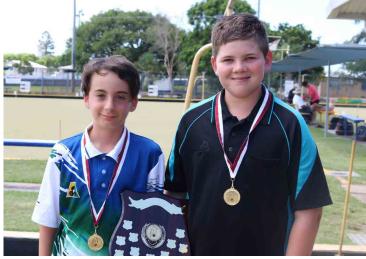

Congratulations to all bowlers who were selected to represent Queensland throughout the past year in U18, U25, O60, open and disability events, also to those who were successful in winning medals or shields while representing.

Well done to all winners of Bowls QLD state events, including the Domina BCiB District Sides, State Championships, Junior State Championships, Champion of Club Champions (State & National), State Pennant, State District Mixed Pairs and Qualifiers into the Australian Indoor Singles. These events are always hard to win and create a memory that will last these players for life. Most of all, thank you and well done to all who participated in these events.