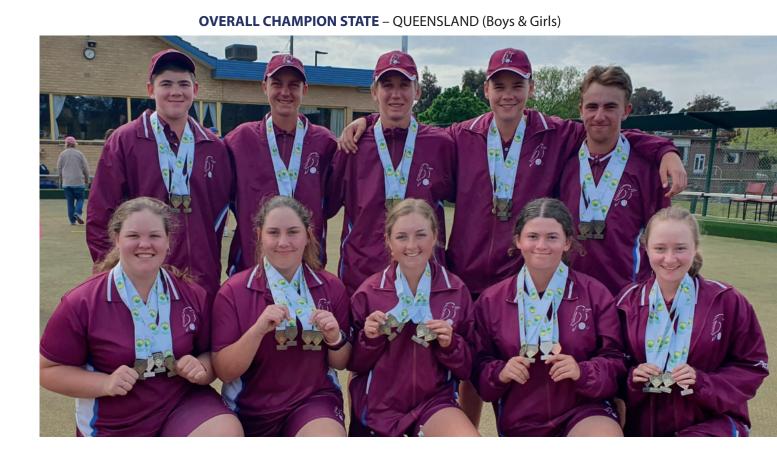

Congratulations to all bowlers who were selected to represent Queensland throughout the past year in U18, U25, O60, open and disability events, also to those who were successful in winning medals or shields while representing.