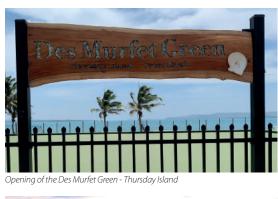

During the year, BQ has been represented at a number of club anniversaries, one being a visit to Thursday Island for the opening of the new green donated by Moama Bowls Club.

BQ has been able to hold a number of open forums with the assistance of districts where ideas for the betterment of the sport have been discussed and reported back to BQ board for consideration. Additionally, the Bowls Australia RBM Wade Mutzelburg initiated forums that included a representative from Clubs Queensland, Qld Sport & Recreation, Bowls Queensland and Bowls Australia. These were held at Mooloolaba, Bundaberg and Dalby where all had very good attendance.

## Official Visits 2019

| Host Club            | Event                                              |
|----------------------|----------------------------------------------------|
| Downs District       | 90th Reunion                                       |
| Graceville           | Launch on Centenary Celebrations                   |
| Club Emu Park        | Grand Opening                                      |
| Glasshouse Country   | 60th Anniversary                                   |
| Geebung Bowls Club   | Presentation of Patriarch Badge to Don<br>Mitchell |
| The Albert           | Ladies Section 70th Birthday celebrations          |
| Aspley               | Opening of Covered Green 1                         |
| Corinda              | 75th Anniversary Celebrations                      |
| Maryborough          | 120th Anniversary Celebrations                     |
| Palmwood             | Ladies Fiesta                                      |
| Pine Rivers Memorial | Patron & President at Home Day                     |
| Toowoomba City       | City Open Fours Carnival                           |
| Pelican Waters       | John Chambers 100th Birthday Celebration           |
| Doon Villa           | 125th Anniversary                                  |
| Thursday Island      | Opening of the Des Murfet Green                    |
| lpswich              | Jean Bell 100th Birthday Celebration               |

Thursday Island green