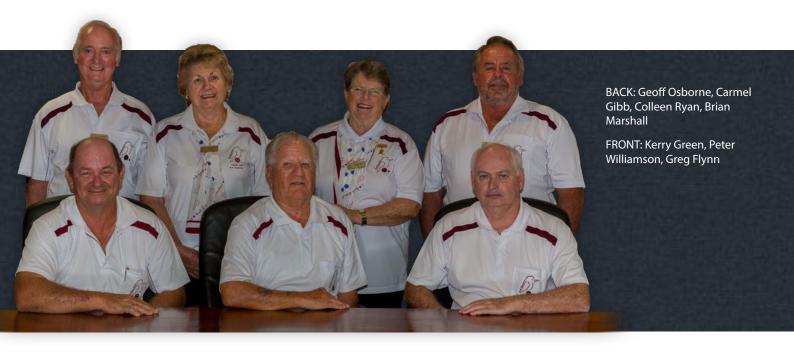

## **Bowls Queensland Board**

#### **Names**

Peter Williamson

Kerry Green

Gregory Flynn

Colleen Ryan

Carmel Gibb

Brian Marshall

Geoffrey Osborne

#### Information on directors

The names of each person who has been a director during the year and to the date of this report are:

Peter Williamson President (elected AGM 23 March 2016)

Kerry Green Vice President (elected AGM 23 March 2016)

Gregory Flynn Board Director (appointed September 2013)

Colleen Ryan Board Director (appointed 25 April 2015)

Carmel Gibb Board Director (elected AGM 23 March 2016)

Brian Marshall Board Director (appointed 22 March 2017)

**Geoffrey Osborne** Board Director (appointed 22 March 2017)

Directors have been in office since the start of the financial year to the date of this report unless otherwise stated.