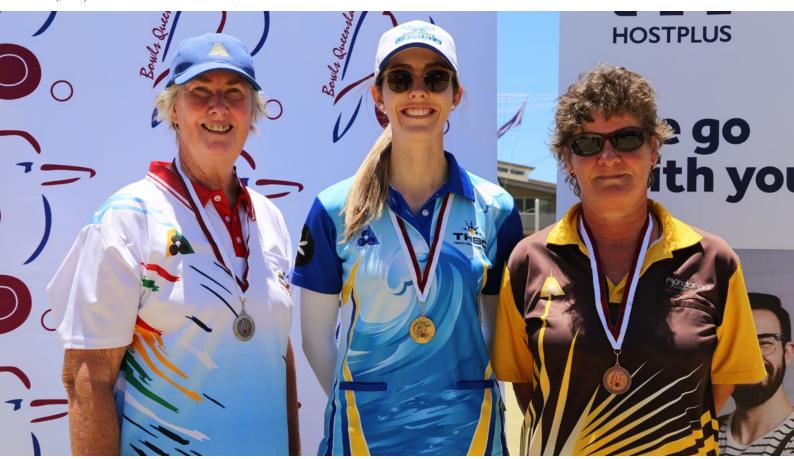

District Sides for 2020 was cancelled, however, it was possible to hold the Junior State Championships in January, State Championships in October and the State Champion of Club Champion Singles in November. The North versus South Challenge in early November at Mossman Memorial Bowls Club was a highlight of the year. First Division Pennants were also able to be completed by most districts going onto Zone and State Finals.