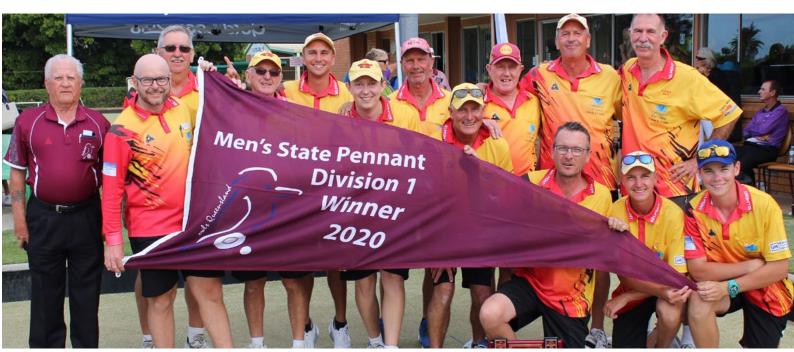

District Sides for 2020 was cancelled, however, it was possible to hold the Junior State Championships in January, State Championships in October and the State Champion of Club Champion Singles in November. The North versus South Challenge in early November at Mossman Memorial Bowls Club was a highlight of the year. First Division Pennants were also able to be completed by most districts going onto Zone and State Finals.