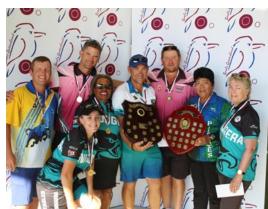

District Sides for 2020 was cancelled, however, it was possible to hold the Junior State Championships in January, State Championships in October and the State Champion of Club Champion Singles in November. The North versus South Challenge in early November at Mossman Memorial Bowls Club was a highlight of the year. First Division Pennants were also able to be completed by most districts going onto Zone and State Finals.

The North versus South competition was well received at a new venue with quality games being played. Thank you to Tropical Far North QLD District Men/Ladies, Mossman Memorial Bowls Club, Mossman Shire Council and Exodas Transport for their support of this event.