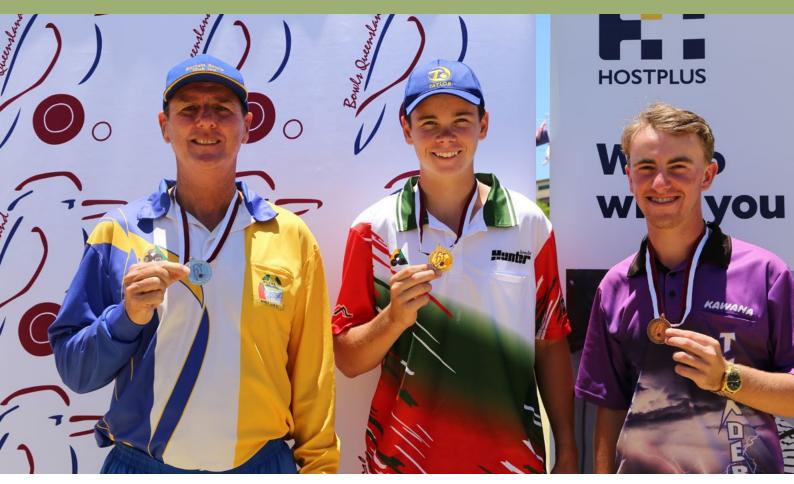

District Sides for 2020 was cancelled, however, it was possible to hold the Junior State Championships in January, State Championships in October and the State Champion of Club Champion Singles in November. The North versus South Challenge in early November at Mossman Memorial Bowls Club was a highlight of the year. First Division Pennants were also able to be completed by most districts going onto Zone and State Finals.