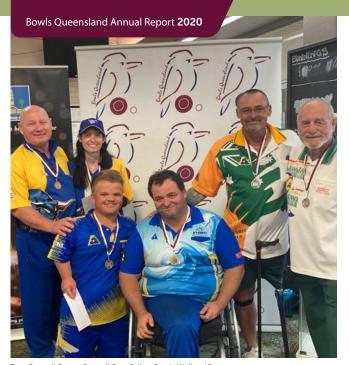

The State Multi Disability Championships went well again this year bringing together the four disability groups. The comradeship of these championships is amazing, well done to all involved in participating and to those who took home medals. Thank you to Chermside Bowls Club for hosting and the Brisbane City Council for sponsoring this event.