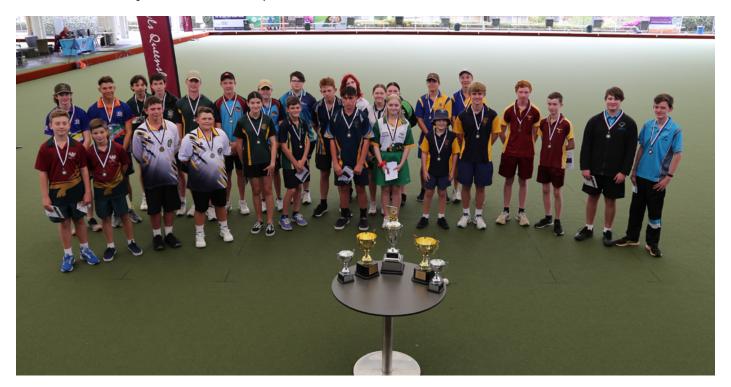

ody Carter Kirwin HS & Ignatius HS (Townsville) – Lindsay Kirk & Jack Hayward Atherton State High School – Harry Lawrence & Adam Keevers



Winner: James Nash State High School – Tilah Mason & Cody Bernard

Nerang State High School – Ryan Kiepe & Sophie Kiepe Mt Larcom High School – Kaleb Shields & William Masters St Catherine's (Proserpine) – Toby Craig & Harry Craig SERL College (Helensvale) – Leteah O'Donnell & Sophie Allan Glasshouse Christian College – Hayden Flood & Riley Paterson Highfields College (Toowoomba) – Connor McDougall & Finn Adam Millmerran State High School – Agustin Lehuede & Travis Gibbs Mackay Christian College – Jamie Miller & Divan Smith Cavendish State High School – Blake King & Brendan Ford



Runner-up: Beerwah State High School – Zacharie Flood & Jack Chirgwin



Henselite

I am delighted to be back with the iconic Henselite brand and really looking forward to putting my hands on these Henselite bowls once again" Alex Marshall, World and Commonwealth Games Champion

Alex Marshall, World and Commonwealth Games Champion

### **State District Sides**

April 28 - May 1

Held at Club Cleveland, Logan City, Belmont Services, Wynnum, Manly Bowls Clubs



Divison 1 winners Gold Coast Tweed

#### WOMEN

- Division 1 Winner: Gold Coast Tweed
- Division 2 Winner: Gateway-Maroon
- Division 3 Winner: Mackay
- Division 4 Winner: Port Curtis
- Division 5 Winner: Burnett
- Division 1: Gold Coast Tweed, Cunningham, Sunshine Coast, Tropical Far North QLD
- Division 2: Gateway Maroon, Brisbane, Fraser Coast Blue, Bundaberg
- Division 3: Mackay, Moreton Bay, North Q