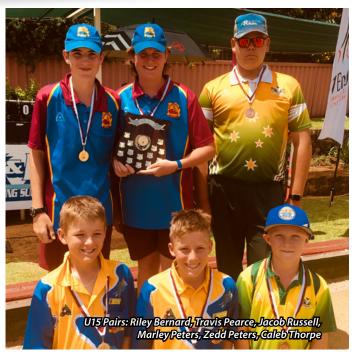

ey Bernard (The Albert), Cody Bernard (The Albert)
- Bronze: Olivia Rothwell (Enoggera), Caysee Wilson (Kawana), Shane Rideout (Monto)

#### **Open Fours**

- Gold: Caysee Wilson (Kawana), Ty Jesberg (Longreach), Kane Nelson (Belmont Services), Jake Rynne (North Toowoomba)
- Silver: Ashlee Knight (Mackay City), Chloe Runge (Glasshouse), Caleb Bowles (Swifts), John Hammond (Roma)
- Bronze: (equal third) Stella Palmer (Roma), Dekota Brindle (Darra Cementco), Zayah Morgan (Algester), Shane Rideout (Monto) & Christian McLellan (Burnett), Zedd Peters (Burnett), Marley Peters (Burnett), Mia Haylock (Roma)



U18 Girls Singles: Ashlee Knight, Olivia Rothwell, Caysee Wilson



U18 Boys Singles: Jake Rynne, Ty Jesberg, Kane Nelson











Open Triples: Kane Nelson, Jake Rynne, Ty Jesberg









### **Queensland Secondary Schools Cup**

#### October 13-14 Held at Pine Rivers Memorial Bowls Club

#### Winners

Winner: James Nash State High School (Gympie) – Tilah Mason & Cody Bernard

Runner-up: Beerwah State High School – Zacharie Flood & Jack Chirgwin Finalists:

James Nash State High School – Tilah Mason & Cody Bernard Beerwah State High School – Zacharie Flood & Jack Chirgwin Xavier HS & St James HS (Hervey Bay) – Bryce Jarrett & Brody Carter Kirwin HS & Ignatius HS (Townsville) – Lindsay Kirk & Jack Hayward Atherton State High School – Harry Lawrence & Adam Keevers



Winner: James Nash State High School – Tilah Mason & Cody Bernard

Nerang State High School – Ryan Kiepe & Sophie Kiepe Mt Larcom High School – Kaleb Shields & William Masters St Catherine's (Proserpine) – Toby