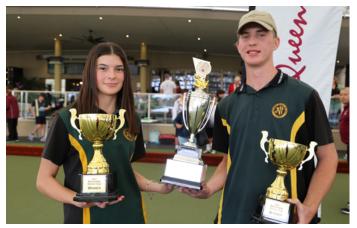

Mia Haylock (Roma)



U18 Girls Singles: Ashlee Knight, Olivia Rothwell, Caysee Wilson



U18 Boys Singles: Jake Rynne, Ty Jesberg, Kane Nelson











Open Triples: Kane Nelson, Jake Rynne, Ty Jesberg









### **Queensland Secondary Schools Cup**

#### October 13-14 Held at Pine Rivers Memorial Bowls Club

#### Winners

Winner: James Nash State High School (Gympie) – Tilah Mason & Cody Bernard

Runner-up: Beerwah State High School – Zacharie Flood & Jack Chirgwin Finalists:

James Nash State High School – Tilah Mason & Cody Bernard Beerwah State High School – Zacharie Flood & Jack Chirgwin Xavier HS & St James HS (Hervey Bay) – Bryce Jarrett & Brody Carter Kirwin HS & Ignatius HS (Townsville) – Lindsay Kirk & Jack Hayward Atherton State High School – Harry Lawrence & Adam Keevers



Winner: James Nash State High School – Tilah Mason & Cody Bernard

Nerang State High School – Ryan Kiepe & Sophie Kiepe Mt Larcom High School – Kaleb Shields & William Masters St Catherine's (Proserpine) – Toby Craig & Harry Craig SERL College (Helensvale) – Leteah O'Donnell & Sophie Allan Glasshouse Christian College – Hayden Flood & Riley Paterson Highfields College (Toowoomba) – Connor McDougall & Finn Adam Millmerran State High School – Agustin Lehuede & Travis Gibbs Mackay Christian College – Jamie Miller & Divan Smith Cavendish State High School – Blake King & Brendan Ford



Runner-up: Beerwah State High School – Zacharie Flood & Jack Chirgwin



Henselite

I am delighted to be back with the iconic Henselite brand and really looking forward to putting my hands on these Henselite b