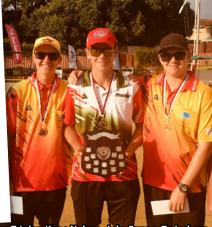

(North Toowoomba)
- Silver: Travis Pearce (The Albert), Riley Bernard (The Albert), Cody Bernard (The Albert)
- Bronze: Olivia Rothwell (Enoggera), Caysee Wilson (Kawana), Shane Rideout (Monto)

#### **Open Fours**

- Gold: Caysee Wilson (Kawana), Ty Jesberg (Longreach), Kane Nelson (Belmont Services), Jake Rynne (North Toowoomba)
- Silver: Ashlee Knight (Mackay City), Chloe Runge (Glasshouse), Caleb Bowles (Swifts), John Hammond (Roma)
- Bronze: (equal third) Stella Palmer (Roma), Dekota Brindle (Darra Cementco), Zayah Morgan (Algester), Shane Rideout (Monto) & Christian McLellan (Burnett), Zedd Peters (Burnett), Marley Peters (Burnett), Mia Haylock (Roma)



U18 Girls Singles: Ashlee Knight, Olivia Rothwell, Caysee Wilson



U18 Boys Singles: Jake Rynne, Ty Jesberg, Kane Nelson











Open Triples: Kane Nelson, Jake Rynne, Ty Jesberg









### **Queensland Secondary Schools Cup**

#### October 13-14 Held at Pine Rivers Memorial Bowls Club

#### Winners

Winner: James Nash State High School (Gympie) – Tilah Mason & Cody Bernard

Runner-up: Beerwah State High School – Zacharie Flood & Jack Chirgwin Finalists:

James Nash State High School – Tilah Mason & Cody Bernard Beerwah State High School – Zacharie Flood & Jack Chirgwin Xavier HS & St James HS (Hervey Bay) – Bryce Jarrett & Brody Carter Kirwin HS & Ignatius HS (Townsville) – Lindsay Kirk & Jack Hayward Atherton State High School – Harry Lawrence & Adam Keevers



Winner: James Nash State High School – Tilah Mason & Cody Bernard

Nerang State High School – Ryan Kiepe & Sophie Kiepe Mt Larcom High School – Kaleb S