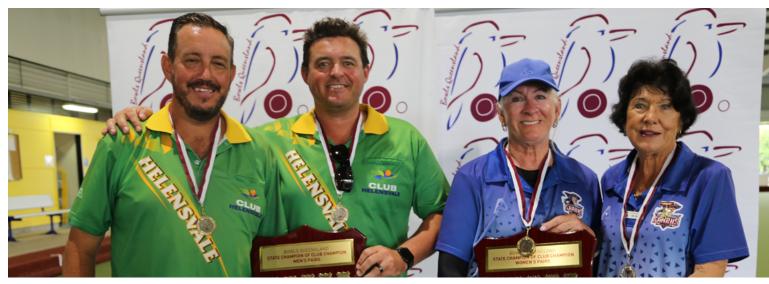

## **Official Visits & Awards 2021**

## **Official Visits**

| Host Club           | Event                                                 |
|---------------------|-------------------------------------------------------|
| Tweed Heads         | Centenary (1921 to 2021)                              |
| Windsor             | Centenary (1921 to 2021)                              |
| Downs DLBA          | 70th Anniversary                                      |
| Bargara             | Official Opening of New Greens                        |
| Jubilee             | 70 years Ladies Day                                   |
| Sunshine Coast DLBA | 50 Years and Awards                                   |
| South Townsville    | 70th Anniversary                                      |
| Palmwoods           | 90th Birthday Celebrations                            |
| Rosewood            | Presentation of 100-Year Medallion to<br>Ede Bambling |
| Tannymorel          | Triples Day and Presentation of Cheque                |
| Cunningham DBA      | Hall of Fame Awards                                   |

## Awards

## Members Recognition Awards

| Life Member:                  | NIL                                 |
|-------------------------------|-------------------------------------|
| Distinguished Service Member: | Peter Williamson – Belmont Services |
|                               | Walter Jacobsen – Capalaba          |
| 25-Year Meritorious:          | Jack Oliver – Mount Gravatt         |
|                               | John Kirkpatrick – Capalaba         |
|                               | Robert Murry – Marian               |
| 100-Year Medallion:           | Ede Bambling – Rosewood             |