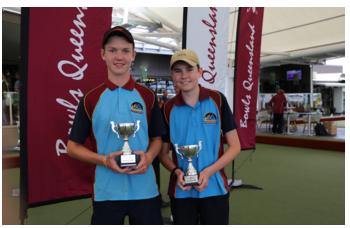

& Jack Chirgwin Xavier HS & St James HS (Hervey Bay) – Bryce Jarrett & Brody Carter Kirwin HS & Ignatius HS (Townsville) – Lindsay Kirk & Jack Hayward Atherton State High School – Harry Lawrence & Adam Keevers



Winner: James Nash State High School – Tilah Mason & Cody Bernard

Nerang State High School – Ryan Kiepe & Sophie Kiepe Mt Larcom High School – Kaleb Shields & William Masters St Catherine's (Proserpine) – Toby Craig & Harry Craig SERL College (Helensvale) – Leteah O'Donnell & Sophie Allan Glasshouse Christian College – Hayden Flood & Riley Paterson Highfields College (Toowoomba) – Connor McDougall & Finn Adam Millmerran State High School – Agustin Lehuede & Travis Gibbs Mackay Christian College – Jamie Miller & Divan Smith Cavendish State High School – Blake King & Brendan Ford



Runner-up: Beerwah State High School – Zacharie Flood & Jack Chirgwin



Henselite

I am delighted to be back with the iconic Henselite brand and really looking forward to putting my hands on these Henselite bowls once again" Alex Marshall, World and Commonwealth Games Champion

Alex Marshall, World and Commonwealth Games Champion

### **State District Sides**

April 28 - May 1

Held at Club Cleveland, Logan City, Belmont Services, Wynnum, Manly Bowls Clubs



Divison 1 winners Gold Coast Tweed

#### WOMEN

- Division 1 Winner: Gold Coast Tweed
- Division 2 Winner: Gateway-Maroon
- Division 3 Winner: Mackay
- Division 4 Winner: Port Curtis
- Division 5 Winner: Burnett
- Division 1: Gold Coast Tweed, Cunningham, Sunshine Coast, Tropical Far North QLD
- Division 2: Gateway Maroon, Brisbane